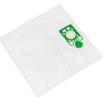

#### **STANDARD ACCESSORIES**

| HEPA 13 Filter                  | 87-0017-0000 |  |
|---------------------------------|--------------|--|
| Hose                            | 87-0026-0000 |  |
| Telescopic wand                 | 87-0027-0000 |  |
| Floor tool                      | HB15C        |  |
| Crevice tool & dusting brush    | 87-0029-0000 |  |
| OPTIONAL ACCESSORIES            |              |  |
| Pack of 12 microfibre dust bags | 05-4739-0000 |  |
| Two-piece wand                  | 87-0044-0000 |  |

HOSE

TELESCOPIC WAND

FLOOR TOOL

CREVIC TOOL & DUSTING BRUSH

MICROFIBRE DUST BAGS