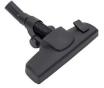

#### **STANDARD ACCESSORIES**

| HEPA 13 Filter                  | 87-0017-0000 |  |
|---------------------------------|--------------|--|
| Hose                            | 87-0026-0000 |  |
| Telescopic wand                 | 87-0027-0000 |  |
| Floor tool                      | HB15C        |  |
| Crevice tool & dusting brush    | 87-0029-0000 |  |
| OPTIONAL ACCESSORIES            |              |  |
| Pack of 12 microfibre dust bags | 05-4739-0000 |  |
| Two-piece wand                  | 87-0044-0000 |  |

HOSE

TELESCOPIC WAND

FLOOR TOOL

CREVIC TOOL & DUSTING BRUSH

MICROFIBRE DUST BAGS