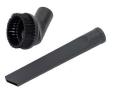

#### **STANDARD ACCESSORIES**

| HEPA 13 Filter                  | 87-0017-0000 |  |
|---------------------------------|--------------|--|
| Hose                            | 87-0026-0000 |  |
| Telescopic wand                 | 87-0027-0000 |  |
| Floor tool                      | HB15C        |  |
| Crevice tool & dusting brush    | 87-0029-0000 |  |
| OPTIONAL ACCESSORIES            |              |  |
| Pack of 12 microfibre dust bags | 05-4739-0000 |  |
| Two-piece wand                  | 87-0044-0000 |  |

HOSE

TELESCOPIC WAND

FLOOR TOOL

CREVIC TOOL & DUSTING BRUSH

MICROFIBRE DUST BAGS