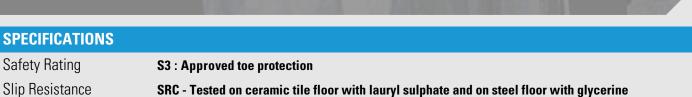

## + METAL-FREE

- + TOE SCUFF FOR INCREASED DURABILITY
- + ESD ELECTROSTATIC DISCHARGE
- + COMFORT PADDED COLLAR
- + ENERGY ABSORBING HEEL REDUCING FATIGUE

3 - 13

Available Sizes

| Toe Protection         | 200 J Composite metal-free toe cap                                                      |
|------------------------|-----------------------------------------------------------------------------------------|
| Penetration Resistance | Metal-free protective midsole                                                           |
| Upper                  | Waterproof smooth split leather                                                         |
| Quarter Lining         | Polyester black sandwich mesh                                                           |
| Inner Sole             | Removable comfort inner soles                                                           |
| Insole Board           | Polyester non-woven insole board                                                        |
| Outsole                | Dual density shock absorbent, anti-static, fuel and oil resistant,<br>anti-slip PU sole |
| Eyelets                | Non-metallic high density plastic eyelets                                               |
|                        | www.titansafety.co.uk                                                                   |