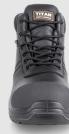

WATERPROOF

## S3 SRC WR ESD product code: tc03

## FEATURES

## + METAL-FREE

- + TOE SCUFF FOR INCREASED DURABILITY
- + ESD ELECTROSTATIC DISCHARGE
- + COMFORT PADDED COLLAR
- + ENERGY ABSORBING HEEL REDUCING FATIGUE

3 - 13

Available Sizes

| Toe Protection         | 200 J Composite metal-free toe cap                                                      |
|------------------------|-----------------------------------------------------------------------------------------|
| Penetration Resistance | Metal-free protective midsole                                                           |
| Upper                  | Waterproof smooth split leather                                                         |
| Quarter Lining         | Polyester black sandwich mesh                                                           |
| Inner Sole             | Removable comfort inner soles                                                           |
| Insole Board           | Polyester non-woven insole board                                                        |
| Outsole                | Dual density shock absorbent, anti-static, fuel and oil resistant,<br>anti-slip PU sole |
| Eyelets                | Non-metallic high density plastic eyelets                                               |
|                        | www.titansafety.co.uk                                                                   |