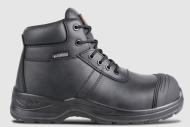

WATERPROOF

## S3 SRC WR ESD product code: tc03

## FEATURES

## + METAL-FREE

- + TOE SCUFF FOR INCREASED DURABILITY
- + ESD ELECTROSTATIC DISCHARGE
- + COMFORT PADDED COLLAR
- + ENERGY ABSORBING HEEL REDUCING FATIGUE

3 - 13

Available Sizes

| Toe Protection         | 200 J Composite metal-free toe cap                                                      |
|------------------------|-----------------------------------------------------------------------------------------|
| Penetration Resistance | Metal-free protective midsole                                                           |
| Upper                  | Waterproof smooth split leather                                                         |
| Quarter Lining         | Polyester black sandwich mesh                                                           |
| Inner Sole             | Removable comfort inner soles                                                           |
| Insole Board           | Polyester non-woven insole board                                                        |
| Outsole                | Dual density shock absorbent, anti-static, fuel and oil resistant,<br>anti-slip PU sole |
| Eyelets                | Non-metallic high density plastic eyelets                                               |
|                        | www.titansafety.co.uk                                                                   |