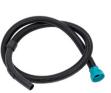

## **SPECIFICATIONS**

| Voltage AC (~) / Frequency      | V/Hz       | 220 - 240 / 50                     |
|---------------------------------|------------|------------------------------------|
| Vacuum Motor power              | W          | 700                                |
| Capacity                        | litres     | 10                                 |
| Filtration                      |            | 2-stage (foam filter & fleece bag) |
| Airflow rate                    | I/s        | 27                                 |
| Productivity rate               | m²/h       | 232                                |
| Vacuum / water lift             | kPa / mmwg | 16.5 / 1682                        |
| Sound pressure level            | dB(A)      | 72                                 |
| Sound power level               | dB(A)      | 79                                 |
| Dimensions (L x W x H)          | cm         | 23 x 33 x 33                       |
| Weight                          | kg         | 5.4                                |
| Wand length                     | mm         | 468 / 907                          |
| Hose length                     | m          | 2                                  |
| Cable length                    | m          | 8                                  |
| STANDARD ACCESSORIES            |            |                                    |
| Two-piece wand                  |            | 87-0044-0000                       |
| Floor tool                      |            | FB68A                              |
| Crevice tool & dusting brush    |            | 87-0029-0000                       |
| Hose                            |            | 87-0026-0000                       |
| OPTIONAL ACCESSORIES            |            |                                    |
| Pack of 12 microfibre dust bags |            | 05-4739-0000                       |
| Telescopic wand                 |            | 87-0027-0000                       |
|                                 |            |                                    |

TWO-PIECE WAND

FLOOR TOOL

CREVIC TOOL & DUSTING BRUSH

HOSE

MICROFIBRE DUST BAGS TELESCOPIC WAND