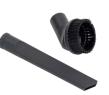

## **SPECIFICATIONS**

| Voltage AC (~) / Frequency      | V/Hz       | 220 - 240 / 50                     |
|---------------------------------|------------|------------------------------------|
| Vacuum Motor power              | W          | 700                                |
| Capacity                        | litres     | 10                                 |
| Filtration                      |            | 2-stage (foam filter & fleece bag) |
| Airflow rate                    | I/s        | 27                                 |
| Productivity rate               | m²/h       | 232                                |
| Vacuum / water lift             | kPa / mmwg | 16.5 / 1682                        |
| Sound pressure level            | dB(A)      | 72                                 |
| Sound power level               | dB(A)      | 79                                 |
| Dimensions (L x W x H)          | cm         | 23 x 33 x 33                       |
| Weight                          | kg         | 5.4                                |
| Wand length                     | mm         | 468 / 907                          |
| Hose length                     | m          | 2                                  |
| Cable length                    | m          | 8                                  |
| STANDARD ACCESSORIES            |            |                                    |
| Two-piece wand                  |            | 87-0044-0000                       |
| Floor tool                      |            | FB68A                              |
| Crevice tool & dusting brush    |            | 87-0029-0000                       |
| Hose                            |            | 87-0026-0000                       |
| OPTIONAL ACCESSORIES            |            |                                    |
| Pack of 12 microfibre dust bags |            | 05-4739-0000                       |
| Telescopic wand                 |            | 87-0027-0000                       |
|                                 |            |                                    |

TWO-PIECE WAND

FLOOR TOOL

CREVIC TOOL & DUSTING BRUSH

HOSE

MICROFIBRE DUST BAGS TELESCOPIC WAND