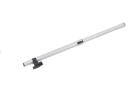

## **SPECIFICATIONS**

| Voltage AC (~) / Frequency      | V/Hz       | 220 - 240 / 50                     |
|---------------------------------|------------|------------------------------------|
| Vacuum Motor power              | W          | 700                                |
| Capacity                        | litres     | 10                                 |
| Filtration                      |            | 2-stage (foam filter & fleece bag) |
| Airflow rate                    | I/s        | 27                                 |
| Productivity rate               | m²/h       | 232                                |
| Vacuum / water lift             | kPa / mmwg | 16.5 / 1682                        |
| Sound pressure level            | dB(A)      | 72                                 |
| Sound power level               | dB(A)      | 79                                 |
| Dimensions (L x W x H)          | cm         | 23 x 33 x 33                       |
| Weight                          | kg         | 5.4                                |
| Wand length                     | mm         | 468 / 907                          |
| Hose length                     | m          | 2                                  |
| Cable length                    | m          | 8                                  |
| STANDARD ACCESSORIES            |            |                                    |
| Two-piece wand                  |            | 87-0044-0000                       |
| Floor tool                      |            | FB68A                              |
| Crevice tool & dusting brush    |            | 87-0029-0000                       |
| Hose                            |            | 87-0026-0000                       |
| OPTIONAL ACCESSORIES            |            |                                    |
| Pack of 12 microfibre dust bags |            | 05-4739-0000                       |
| Telescopic wand                 |            | 87-0027-0000                       |
|                                 |            |                                    |

TWO-PIECE WAND

FLOOR TOOL

CREVIC TOOL & DUSTING BRUSH

HOSE

MICROFIBRE DUST BAGS TELESCOPIC WAND