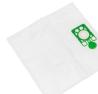

## **SPECIFICATIONS**

| Voltage AC (~) / Frequency      | V/Hz       | 220 - 240 / 50                     |
|---------------------------------|------------|------------------------------------|
| Vacuum Motor power              | W          | 700                                |
| Capacity                        | litres     | 10                                 |
| Filtration                      |            | 2-stage (foam filter & fleece bag) |
| Airflow rate                    | I/s        | 27                                 |
| Productivity rate               | m²/h       | 232                                |
| Vacuum / water lift             | kPa / mmwg | 16.5 / 1682                        |
| Sound pressure level            | dB(A)      | 72                                 |
| Sound power level               | dB(A)      | 79                                 |
| Dimensions (L x W x H)          | cm         | 23 x 33 x 33                       |
| Weight                          | kg         | 5.4                                |
| Wand length                     | mm         | 468 / 907                          |
| Hose length                     | m          | 2                                  |
| Cable length                    | m          | 8                                  |
| STANDARD ACCESSORIES            |            |                                    |
| Two-piece wand                  |            | 87-0044-0000                       |
| Floor tool                      |            | FB68A                              |
| Crevice tool & dusting brush    |            | 87-0029-0000                       |
| Hose                            |            | 87-0026-0000                       |
| OPTIONAL ACCESSORIES            |            |                                    |
| Pack of 12 microfibre dust bags |            | 05-4739-0000                       |
| Telescopic wand                 |            | 87-0027-0000                       |
|                                 |            |                                    |

TWO-PIECE WAND

FLOOR TOOL

CREVIC TOOL & DUSTING BRUSH

HOSE

MICROFIBRE DUST BAGS TELESCOPIC WAND