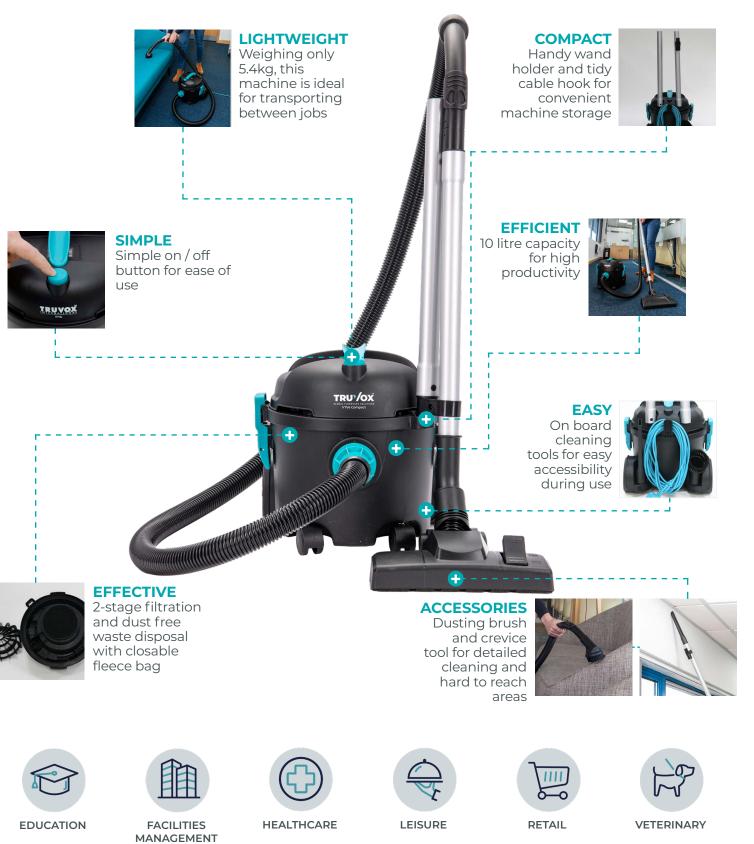

## VTVe **COMPACT**

A compact, entry-level vacuum that offers excellent performance and is ideal for daily vacuuming.

## **SPECIFICATIONS**

| Voltage AC (~) / Frequency      | V/Hz       | 220 - 240 / 50                     |
|---------------------------------|------------|------------------------------------|
| Vacuum Motor power              | W          | 700                                |
| Capacity                        | litres     | 10                                 |
| Filtration                      |            | 2-stage (foam filter & fleece bag) |
| Airflow rate                    | I/s        | 27                                 |
| Productivity rate               | m²/h       | 232                                |
| Vacuum / water lift             | kPa / mmwg | 16.5 / 1682                        |
| Sound pressure level            | dB(A)      | 72                                 |
| Sound power level               | dB(A)      | 79                                 |
| Dimensions (L x W x H)          | cm         | 23 x 33 x 33                       |
| Weight                          | kg         | 5.4                                |
| Wand length                     | mm         | 468 / 907                          |
| Hose length                     | m          | 2                                  |
| Cable length                    | m          | 8                                  |
| STANDARD ACCESSORIES            |            |                                    |
| Two-piece wand                  |            | 87-0044-0000                       |
| Floor tool                      |            | FB68A                              |
| Crevice tool & dusting brush    |            | 87-0029-0000                       |
| Hose                            |            | 87-0026-0000                       |
| OPTIONAL ACCESSORIES            |            |                                    |
| Pack of 12 microfibre dust bags |            | 05-4739-0000                       |
| Telescopic wand                 |            | 87-0027-0000                       |
|                                 |            |                                    |

## **FLOOR TYPES**

HARD FLOOR

Rubber Safety Hygiene (Group) Ltd | 2 Enterprise Works | Hunsley Street | Sheffield | S4 8DY