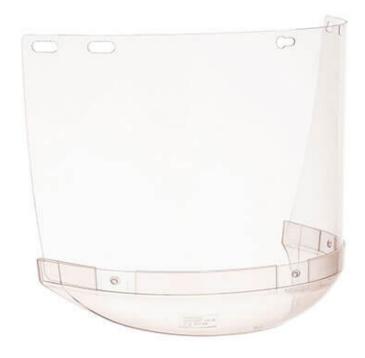

## **Product information**

Clear polycarbonate visor of 1mm thickness with easy to attach ABS chin guard for improved eye/face protection. Compatible with Portwest visor carrier PW58.

## **Features**

- Durable Polycarbonate visor with 1mm thickness
- Clear visor for medium-energy impact protection
- Chin guard for enhanced protection
- Compatible with PW58 helmet visor carrier
- CE certified
- · UKCA marked
- Retail bag which aids presentation for retail sales
- Individually packed for vending machines