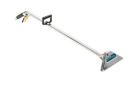

### **OPTIONAL ACCESSORIES**

| 6m low pressure hose (up to 100psi)              | 20-0175-0000 |
|--------------------------------------------------|--------------|
| 15m low pressure hose (up to 100psi)             | 20-0176-0000 |
| Standard upholstery tool                         | 20-0179-0000 |
| Heavy duty upholstery tool                       | 20-0182-0000 |
| Upholstery cleaning kit inc. hose & tool         | 20-0183-0000 |
| Wand - single jet stainless steel (up to 400psi) | 20-0177-0000 |

6M LOW PRESSURE HOSE

15M LOW PRESSURE HOSE

STANDARD UPHOLSTERY TOOL

HEAVY DUTY UPHOLSTERY TOOL

UPHOLSTERY CLEANING KIT

WAND