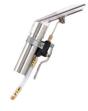

### **OPTIONAL ACCESSORIES**

| 6m low pressure hose (up to 100psi)              | 20-0175-0000 |
|--------------------------------------------------|--------------|
| 15m low pressure hose (up to 100psi)             | 20-0176-0000 |
| Standard upholstery tool                         | 20-0179-0000 |
| Heavy duty upholstery tool                       | 20-0182-0000 |
| Upholstery cleaning kit inc. hose & tool         | 20-0183-0000 |
| Wand - single jet stainless steel (up to 400psi) | 20-0177-0000 |

6M LOW PRESSURE HOSE

15M LOW PRESSURE HOSE

STANDARD UPHOLSTERY TOOL

HEAVY DUTY UPHOLSTERY TOOL

UPHOLSTERY CLEANING KIT

WAND