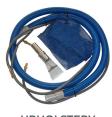

### **OPTIONAL ACCESSORIES**

| 6m low pressure hose (up to 100psi)              | 20-0175-0000 |
|--------------------------------------------------|--------------|
| 15m low pressure hose (up to 100psi)             | 20-0176-0000 |
| Standard upholstery tool                         | 20-0179-0000 |
| Heavy duty upholstery tool                       | 20-0182-0000 |
| Upholstery cleaning kit inc. hose & tool         | 20-0183-0000 |
| Wand - single jet stainless steel (up to 400psi) | 20-0177-0000 |

6M LOW PRESSURE HOSE

15M LOW PRESSURE HOSE

STANDARD UPHOLSTERY TOOL

HEAVY DUTY UPHOLSTERY TOOL

UPHOLSTERY CLEANING KIT

WAND