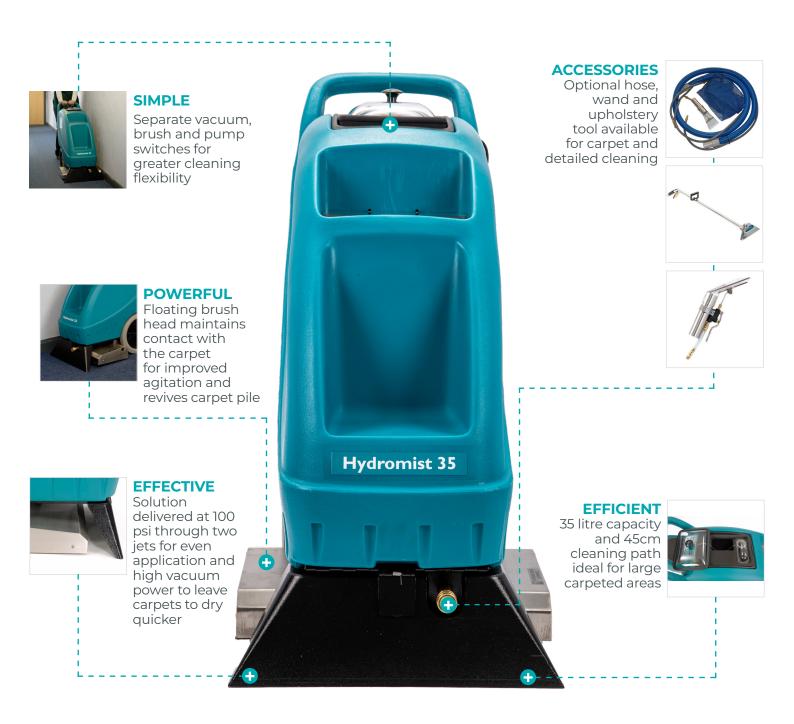

# HYDROMIST® 35

An all-in-one carpet cleaner with an agitating brush that cleans in a single pass, providing a deep, powerful clean.

HEALTHCARE

LEISURE

RETAIL

Hydromist® 35 HM35

#### **SPECIFICATIONS**

| V/Hz       | 230 / 50                                                         |
|------------|------------------------------------------------------------------|
| W          | 1350                                                             |
|            | Electrovanne                                                     |
| W          | 180                                                              |
| bar/psi    | 6.9/100                                                          |
| cm         | 45                                                               |
| rpm        | 1800                                                             |
| I/s        | 42.5                                                             |
| l/min      | 6.8                                                              |
| kPa / mmwg | 30 / 3059                                                        |
|            | Floating                                                         |
| dB(A)      | 78                                                               |
| litres     | 35                                                               |
| litres     | 35                                                               |
| cm         | 93 x 47 x 88                                                     |
| kg         | 47                                                               |
| m          | 15                                                               |
|            | W bar/psi cm rpm l/s l/min kPa / mmwg  dB(A) litres litres cm kg |