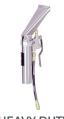

### **OPTIONAL ACCESSORIES**

| 6m low pressure hose (up to 100psi)              | 20-0175-0000 |
|--------------------------------------------------|--------------|
| 15m low pressure hose (up to 100psi)             | 20-0176-0000 |
| Standard upholstery tool                         | 20-0179-0000 |
| Heavy duty upholstery tool                       | 20-0182-0000 |
| Upholstery cleaning kit inc. hose & tool         | 20-0183-0000 |
| Wand - single jet stainless steel (up to 400psi) | 20-0177-0000 |

6M LOW PRESSURE HOSE

15M LOW PRESSURE HOSE

STANDARD UPHOLSTERY TOOL

HEAVY DUTY UPHOLSTERY TOOL

UPHOLSTERY CLEANING KIT

WAND