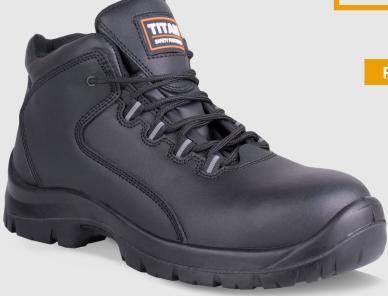

## **FEATURES**

- + COMFORT PADDED COLLAR
- + ENERGY ABSORBING HEEL REDUCING FATIGUE

## **SPECIFICATIONS**

Safety Rating S3 : Approved toe protection

Slip Resistance SRC - Tested on ceramic tile floor with lauryl sulphate and on steel floor with glycerine

Available Sizes 3 - 13

## **COMPONENTS**

Toe Protection 200 J Steel toe cap

Penetration Resistance Steel protective midsole

Upper Water resistant smooth split leather

Quarter LiningPolyester black sandwich meshInner SoleRemovable comfort inner soles

Insole Board Polyester non-woven insole board

Outsole Dual density shock absorbent, anti-static, fuel and oil resistant,

anti-slip PU sole

Eyelets Metal eyelets

www.titansafety.co.uk