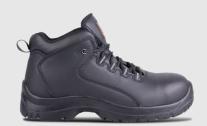

## **FEATURES**

- + COMFORT PADDED COLLAR
- + ENERGY ABSORBING HEEL REDUCING FATIGUE

## **SPECIFICATIONS**

Safety Rating S3 : Approved toe protection

Slip Resistance SRC - Tested on ceramic tile floor with lauryl sulphate and on steel floor with glycerine

Available Sizes 3 - 13

## **COMPONENTS**

Toe Protection 200 J Steel toe cap

Penetration Resistance Steel protective midsole

Upper Water resistant smooth split leather

Quarter LiningPolyester black sandwich meshInner SoleRemovable comfort inner soles

Insole Board Polyester non-woven insole board

Outsole Dual density shock absorbent, anti-static, fuel and oil resistant,

anti-slip PU sole

Eyelets Metal eyelets

www.titansafety.co.uk