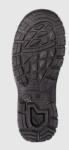

## **SPECIFICATIONS**

Safety Rating S3 : Approved toe protection

Slip Resistance SRC - Tested on ceramic tile floor with lauryl sulphate and on steel floor with glycerine

Available Sizes 3 - 13

Insole Board Polyester non-woven insole board

Outsole Dual density shock absorbent, anti-static, fuel and oil resistant,

anti-slip PU sole

Eyelets Metal eyelets

www.titansafety.co.uk