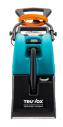

# HYDROMIST® COMPACT

A compact all-in-one machine for carpet and upholstery cleaning, with an agitating brush that provides high productivity and excellent cleaning results.

**COMPACT** Handle folds down for storage and transportation in vehicles

**EASY** Simple switches for ease of use

**ACCESSORIES** Optional upholstery kit for detailed cleaning

**CAPACITY** 14 litre solution tank for high productivity

**CONVENIENT** Removable recovery tank for easy emptying

**EFFECTIVE** 24cm cleaning width, ideal for small to medium carpeted areas

Rotating brush gives a deep clean and revives carpets. Plus, powerful vacuum allows carpets to dry quicker

**HEALTHCARE** 

HIRE