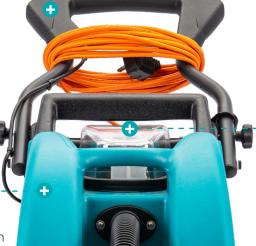

**EASY** Simple switches for ease of use

**ACCESSORIES** Optional upholstery kit for detailed cleaning

**CAPACITY** 14 litre solution tank for high productivity

**CONVENIENT** Removable recovery tank for easy emptying

**EFFECTIVE** 24cm cleaning width, ideal for small to medium carpeted areas

Rotating brush gives a deep clean and revives carpets. Plus, powerful vacuum allows carpets to dry quicker

**HEALTHCARE** 

HIRE