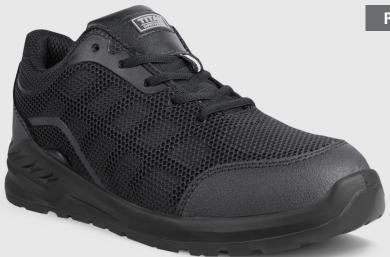

## **JOGGER**

S1P SR

PRODUCT CODE: TS01

## FEATURES

- + COMFORT PADDED COLLAR
- + ENERGY ABSORBING HEEL REDUCING FATIGUE

## **SPECIFICATIONS**

Safety Rating S1P : Approved toe protection

Slip Resistance SR - Tested on ceramic tile floor with lauryl sulphate and on steel floor with glycerine

Available Sizes 5 - 13

## **COMPONENTS**

Insole Board

Toe Protection 200 J Steel toe cap

Penetration Resistance Steel protective midsole

Upper Durable KPU with Flyknit mesh
Quarter Lining Polyester black sandwich mesh
Inner Sole Removable comfort inner soles

Outsole Dual density shock absorbent, anti-static, fuel and oil resistant,

Polyester non-woven insole board

anti-slip PU sole

Eyelets Punched eyelets

www.titansafety.co.uk