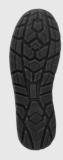

Outsole Dual density shock absorbent, anti-static, fuel and oil resistant,

Polyester non-woven insole board

anti-slip PU sole

Eyelets Punched eyelets

www.titansafety.co.uk